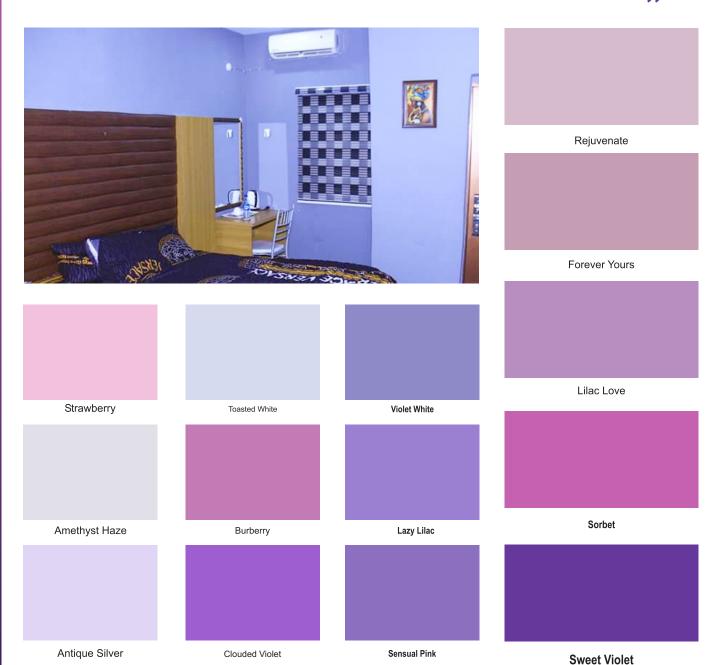

# We could say things that couldn't be said any other way with quality paint colours

Soft White

Duck Egg

Carnation

Honey Beige

Gardenia

| 3033<br>Warm White | Bone whit  |
|--------------------|------------|
|                    |            |
| lvory              | Orchid Whi |
|                    |            |
| Corn Silk          | Eva        |
|                    |            |