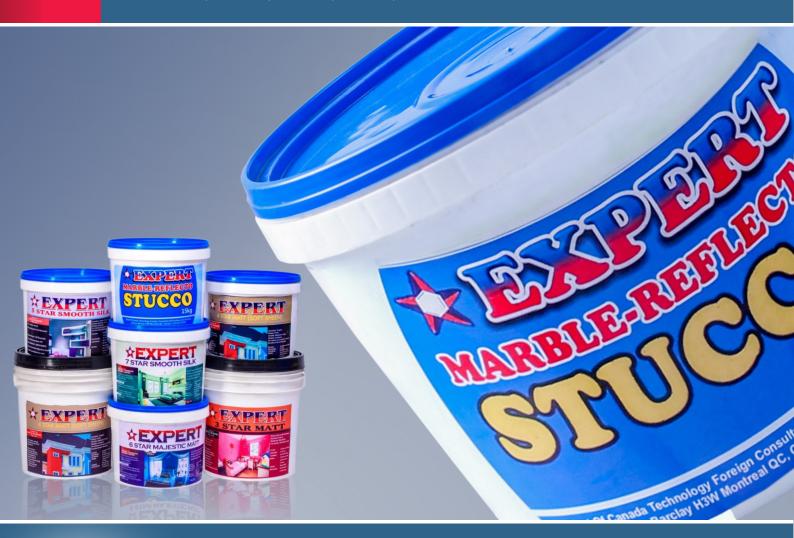

# **EXPERT** PAINTS

#### 7 STAR SMOOTH SILK

#### 6 STAR MAJESTIC MATT

#### **5 STAR SILK**

A subtle sheen finish covers 16M2/Ltr for all interior and exterior durable, washable, and high scratch resistance for wood, cement and mansory (5Star in Ranking)

#### 3 STAR MATT

Tough, ultra-matt durable, reliable and weather resistant exterior and interior use. Covers 12M2/L Pocket Friendly. (3 Star in Ranking)

#### 2 STAR EMULSION

Tough, ultra-matt durable, reliable and weather resistant. Covers 16M<sup>2</sup>/L Pocket Friendly. (2 Star in Ranking)