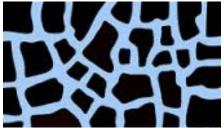

### COLOUR: ORANGE(S)

With our high tech colour resolution equipment, we can give you 100% colour match

Stucco

Sandy Trowel

3D Wall Panel

Plain Wood Effect

Giraffe Skin

Marble Effect