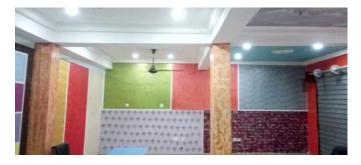

### COLOUR: ORANGE(S)

With our high tech colour resolution equipment, we can give you 100% colour match

Stucco

Sandy Trowel

3D Wall Panel

Plain Wood Effect

Giraffe Skin

Marble Effect